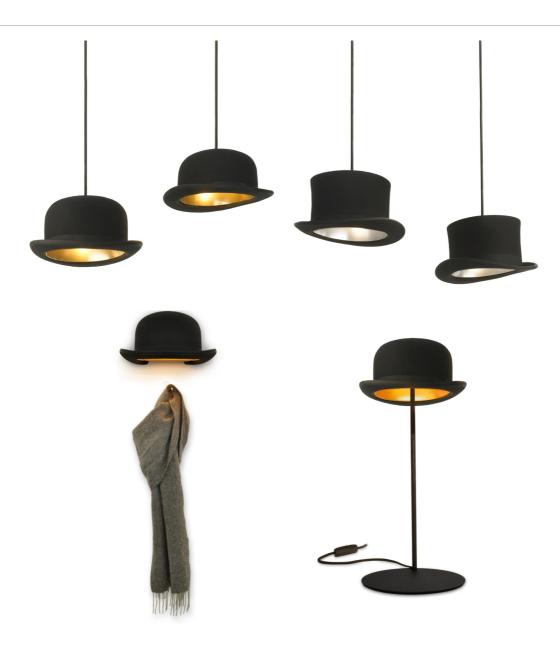

## **JEEVES & WOOSTER**

## JAKE PHIPPS

WWW.JAKEPHIPPS.COM

The Jeeves and Wooster lighting collection were inspired by the work of René Magritte and designed as a playful take on lighting with a real sense of cultural identity. The hat is an object that often associates its wearer with a particular society, heritage or race.

The Bowler and Top hat's are classic British cultural icons reflecting a by gone era of imperialism, class divide and eccentricity.

| NAME       | Jeeves and Wooster Collection       |
|------------|-------------------------------------|
| PRODUCTS   | Pendant, wall and table lamps       |
| DIMENSIONS | Please ask for more detailed inform |
| MATERIAL   | Wool felt with anodised diffuser    |
| LEAD TIME  | 1 - 4 weeks                         |