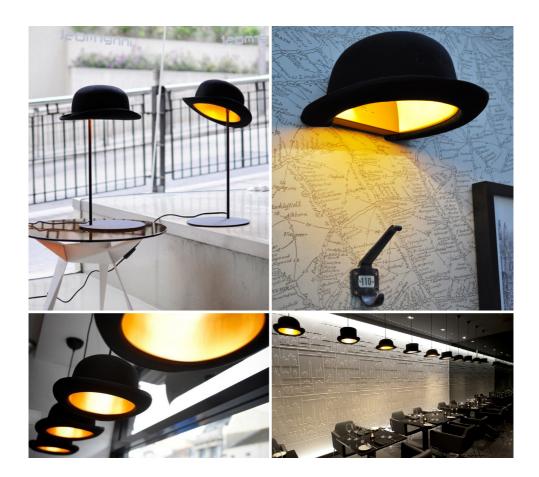

## **JEEVES & WOOSTER**

## JAKE PHIPPS

WWW.JAKEPHIPPS.COM

The Jeeves and Wooster lighting collection were inspired by the work of René Magritte and designed as a playful take on lighting with a real sense of cultural identity. The hat is an object that often associates its wearer with a particular society, heritage or race.

The Bowler and Top hat's are classic British cultural icons reflecting a by gone era of imperialism, class divide and eccentricity.

| NAME       | Jeeves and Wooster Collection       |
|------------|-------------------------------------|
| PRODUCTS   | Pendant, wall and table lamps       |
| DIMENSIONS | Please ask for more detailed inform |
| MATERIAL   | Wool felt with anodised diffuser    |
| LEAD TIME  | 1 - 4 weeks                         |