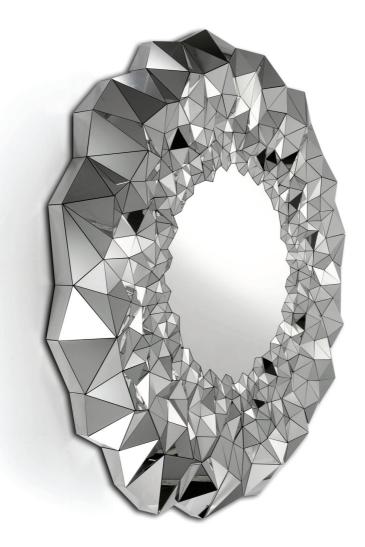

WWW.JAKEPHIPPS.COM

Part of the award winning Stellar Collection - the Stellar Mirror is inspired by the precious qualities of naturally forming amethyst geodes and machine cut diamonds. The large expansive surfaces on the mirror are in stark contrast to the turbulent seam of individually sized and angled mirrored sections that run through them.

This change in surface creates an optical dispersion that breaks down the light and the surrounding environment, delivering each piece to the eye as one sparkling entity. As the ambience of the environment changes throughout the day, so too does the colour and lustre of the mirror, creating an ever changing focal point to a room.