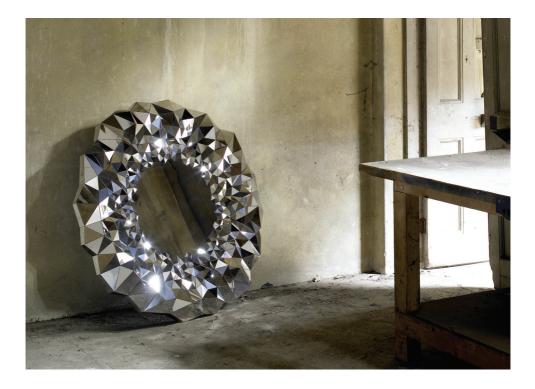

WWW.JAKEPHIPPS.COM

Part of the award winning Stellar Collection - the Stellar Mirror is inspired by the precious qualities of naturally forming amethyst geodes and machine cut diamonds. The large expansive surfaces on the mirror are in stark contrast to the turbulent seam of individually sized and angled mirrored sections that run through them.

This change in surface creates an optical dispersion that breaks down the light and the surrounding environment, delivering each piece to the eye as one sparkling entity. As the ambience of the environment changes throughout the day, so too does the colour and lustre of the mirror, creating an ever changing focal point to a room.