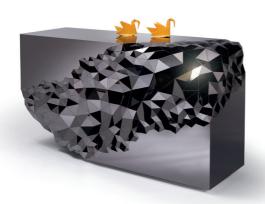

## STELLAR Console Table - Onyx Black

## JAKE PHIPPS

WWW.JAKEPHIPPS.COM

Part of the award winning Stellar Collection - the Stellar Console Table is inspired by the precious qualities of naturally forming amethyst geodes and machine cut diamonds. The large expansive surfaces on the table are in stark contrast to the turbulent seam of individually sized and angled mirrored sections that run through them.

This change in surface creates an optical dispersion that breaks down the light and the surrounding environment, delivering each piece to the eye as one sparkling entity. As the ambience of the environment changes throughout the day, so too does the colour and lustre of the table, creating an ever changing focal point to a room.

Also available in an original mirror polished steel finish.

Winner of the Claxton Stevens Award 2013

| NAME         | STELLAR Console Table - Onyx Black         |
|--------------|--------------------------------------------|
| WEIGHT       | 40kg                                       |
| DIMENSIONS   | L140cm and L166cm x D45cm x H80cm          |
| MATERIAL     | Mirror Polished Onyx Black Steel           |
| AVAILABILITY | Mirrored pairs and bespoke sizes available |
| LEAD TIME    | 8 - 12 weeks                               |