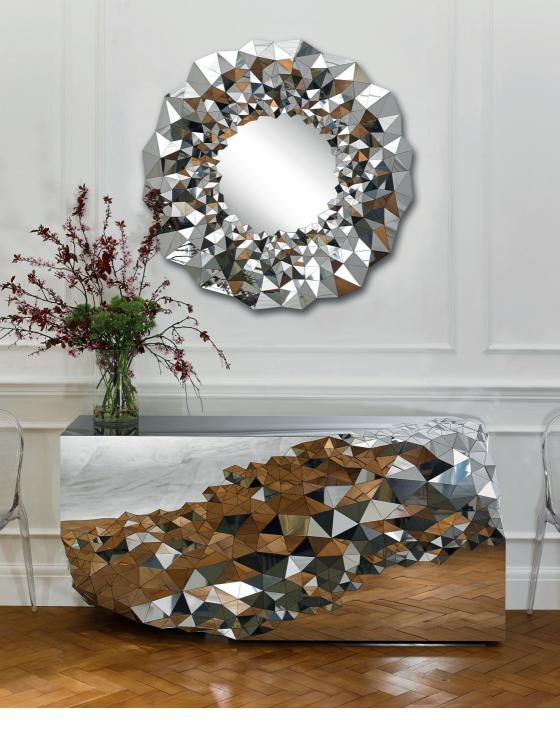

## JAKE PHIPPS

WWW.JAKEPHIPPS.COM

Part of the award winning Stellar Collection - the Stellar Console Table is inspired by the precious qualities of naturally forming amethyst geodes and machine cut diamonds. The large expansive surfaces on the table are in stark contrast to the turbulent seam of individually sized and angled mirrored sections that run through them.

This change in surface creates an optical dispersion that breaks down the light and the surrounding environment, delivering each piece to the eye as one sparkling entity. As the ambience of the environment changes throughout the day, so too does the colour and lustre of the table, creating an ever changing focal point to a room.

Also available in an original mirror polished steel finish.

Winner of the Claxton Stevens Award 2013

| NAME         | STELLAR Console Table - Onyx Black         |
|--------------|--------------------------------------------|
| WEIGHT       | 40kg                                       |
| DIMENSIONS   | L140cm and L166cm x D45cm x H80cm          |
| MATERIAL     | Mirror Polished Onyx Black Steel           |
| AVAILABILITY | Mirrored pairs and bespoke sizes available |
| LEAD TIME    | 8 - 12 weeks                               |