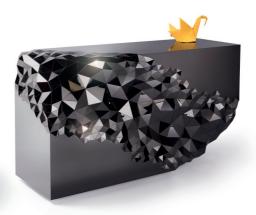

## STELLAR Console Table - Onyx Black

## JAKE PHIPPS

WWW.JAKEPHIPPS.COM

Part of the award winning Stellar Collection - the Stellar Console Table is inspired by the precious qualities of naturally forming amethyst geodes and machine cut diamonds. The large expansive surfaces on the table are in stark contrast to the turbulent seam of individually sized and angled mirrored sections that run through them.

This change in surface creates an optical dispersion that breaks down the light and the surrounding environment, delivering each piece to the eye as one sparkling entity. As the ambience of the environment changes throughout the day, so too does the colour and lustre of the table, creating an ever changing focal point to a room.

Also available in an original mirror polished steel finish.

Winner of the Claxton Stevens Award 2013

| NAME         | STELLAR Console Table - Onyx Black         |
|--------------|--------------------------------------------|
| WEIGHT       | 40kg                                       |
| DIMENSIONS   | L140cm and L166cm x D45cm x H80cm          |
| MATERIAL     | Mirror Polished Onyx Black Steel           |
| AVAILABILITY | Mirrored pairs and bespoke sizes available |
| LEAD TIME    | 8 - 12 weeks                               |