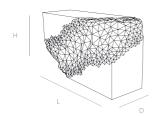

Also available in an original mirror polished steel finish.

Winner of the Claxton Stevens Award 2013

| NAME         | STELLAR Console Table - Onyx Black         |
|--------------|--------------------------------------------|
| WEIGHT       | 40kg                                       |
| DIMENSIONS   | L140cm and L166cm x D45cm x H80cm          |
| MATERIAL     | Mirror Polished Onyx Black Steel           |
| AVAILABILITY | Mirrored pairs and bespoke sizes available |
| LEAD TIME    | 8 - 12 weeks                               |