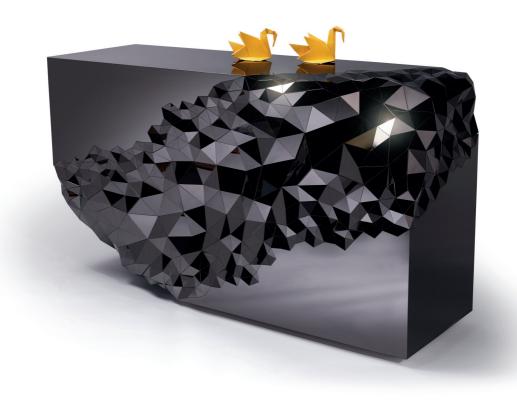

## STELLAR Console Table - Onyx Black

## JAKE PHIPPS

WWW.JAKEPHIPPS.COM

Part of the award winning Stellar Collection - the Stellar Console Table is inspired by the precious qualities of naturally forming amethyst geodes and machine cut diamonds. The large expansive surfaces on the table are in stark contrast to the turbulent seam of individually sized and angled mirrored sections that run through them.

This change in surface creates an optical dispersion that breaks down the light and the surrounding environment, delivering each piece to the eye as one sparkling entity. As the ambience of the environment changes throughout the day, so too does the colour and lustre of the table, creating an ever changing focal point to a room.

Also available in an original mirror polished steel finish.

Winner of the Claxton Stevens Award 2013

| NAME         | STELLAR Console Table - Onyx Black         |
|--------------|--------------------------------------------|
| WEIGHT       | 40kg                                       |
| DIMENSIONS   | L140cm and L166cm x D45cm x H80cm          |
| MATERIAL     | Mirror Polished Onyx Black Steel           |
| AVAILABILITY | Mirrored pairs and bespoke sizes available |
| LEAD TIME    | 8 - 12 weeks                               |